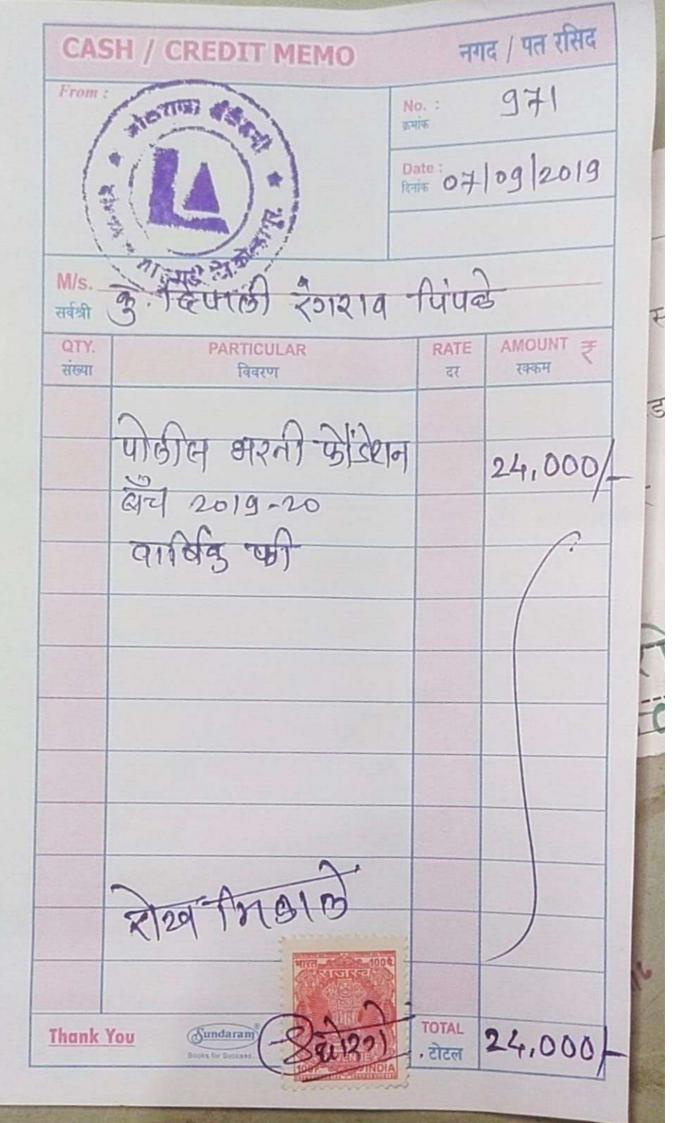

## Girl Adoption Scheme

## Samples

| 911                                                                                                                                                                                                              | शिव शाहू महाविद्यालय सरूड                                                                                                                                                                                                                                                                                                                                                                                                                                                                                                                                                                                                                                                                                                                                                                                                                                                                                                                                                                                                                                                                                                                                                                                                                                                                                                                                                                                                                                                                                                                                                                                                                                                                                                                                                                                                                                                                                                                                                                                                                                                                                                      |
|------------------------------------------------------------------------------------------------------------------------------------------------------------------------------------------------------------------|--------------------------------------------------------------------------------------------------------------------------------------------------------------------------------------------------------------------------------------------------------------------------------------------------------------------------------------------------------------------------------------------------------------------------------------------------------------------------------------------------------------------------------------------------------------------------------------------------------------------------------------------------------------------------------------------------------------------------------------------------------------------------------------------------------------------------------------------------------------------------------------------------------------------------------------------------------------------------------------------------------------------------------------------------------------------------------------------------------------------------------------------------------------------------------------------------------------------------------------------------------------------------------------------------------------------------------------------------------------------------------------------------------------------------------------------------------------------------------------------------------------------------------------------------------------------------------------------------------------------------------------------------------------------------------------------------------------------------------------------------------------------------------------------------------------------------------------------------------------------------------------------------------------------------------------------------------------------------------------------------------------------------------------------------------------------------------------------------------------------------------|
| विद्यार्थिनी दत्त                                                                                                                                                                                                | क योजना माहिती तवता ( वर्ष: २०२६- २०२८ )                                                                                                                                                                                                                                                                                                                                                                                                                                                                                                                                                                                                                                                                                                                                                                                                                                                                                                                                                                                                                                                                                                                                                                                                                                                                                                                                                                                                                                                                                                                                                                                                                                                                                                                                                                                                                                                                                                                                                                                                                                                                                       |
| 30 विद्यार्थिनीनी भरावयाची माहित                                                                                                                                                                                 | fil and the second seco |
| <ul> <li>विद्यार्थिनीये नांच</li> <li>पत्ता च फोन नचर</li> <li>चर्म</li> <li>मांच ते कोलेज अंतर</li> <li>महाविद्यात्त्यात चेण्याची सोच</li> <li>विद्यार्थिनीये च्येय</li> <li>आवडता विषय</li> <li>छंद</li> </ul> | मनिया नामदेन थाछा<br>पो/सागांन ता शिराह्य गणि कंगली<br>छे भ मी<br>बर्म<br>उ कि भी<br>क्या चिरिका                                                                                                                                                                                                                                                                                                                                                                                                                                                                                                                                                                                                                                                                                                                                                                                                                                                                                                                                                                                                                                                                                                                                                                                                                                                                                                                                                                                                                                                                                                                                                                                                                                                                                                                                                                                                                                                                                                                                                                                                                               |
| कौटुविक माहिती                                                                                                                                                                                                   | अध्यन                                                                                                                                                                                                                                                                                                                                                                                                                                                                                                                                                                                                                                                                                                                                                                                                                                                                                                                                                                                                                                                                                                                                                                                                                                                                                                                                                                                                                                                                                                                                                                                                                                                                                                                                                                                                                                                                                                                                                                                                                                                                                                                          |
| <ul><li>वडील / पालकाचे पूर्ण नांव</li><li>व्यवसाय</li><li>कुटुंब सदस्य संख्या</li></ul>                                                                                                                          | नापदेन श्रिमाजी • अपन्त 461000] -<br>स्रोहा<br>र आगार । अपनत्त —                                                                                                                                                                                                                                                                                                                                                                                                                                                                                                                                                                                                                                                                                                                                                                                                                                                                                                                                                                                                                                                                                                                                                                                                                                                                                                                                                                                                                                                                                                                                                                                                                                                                                                                                                                                                                                                                                                                                                                                                                                                               |
| व) प्राध्यापकांनी भरावयाची माहित                                                                                                                                                                                 | n                                                                                                                                                                                                                                                                                                                                                                                                                                                                                                                                                                                                                                                                                                                                                                                                                                                                                                                                                                                                                                                                                                                                                                                                                                                                                                                                                                                                                                                                                                                                                                                                                                                                                                                                                                                                                                                                                                                                                                                                                                                                                                                              |
| महाविद्यालयातील उपस्थिती                                                                                                                                                                                         | II.                                                                                                                                                                                                                                                                                                                                                                                                                                                                                                                                                                                                                                                                                                                                                                                                                                                                                                                                                                                                                                                                                                                                                                                                                                                                                                                                                                                                                                                                                                                                                                                                                                                                                                                                                                                                                                                                                                                                                                                                                                                                                                                            |
| • हजेरीचे प्रमाण ४०%<br>• खेळ सहभाग कुर्बर्डी<br>• स्पर्धातील सहभाग क्वस्त                                                                                                                                       |                                                                                                                                                                                                                                                                                                                                                                                                                                                                                                                                                                                                                                                                                                                                                                                                                                                                                                                                                                                                                                                                                                                                                                                                                                                                                                                                                                                                                                                                                                                                                                                                                                                                                                                                                                                                                                                                                                                                                                                                                                                                                                                                |
| • विद्यार्थनीया समाजिक उपक्रमातील<br>शाहितील मुलामा                                                                                                                                                              | साम्प्र मार्जरमन                                                                                                                                                                                                                                                                                                                                                                                                                                                                                                                                                                                                                                                                                                                                                                                                                                                                                                                                                                                                                                                                                                                                                                                                                                                                                                                                                                                                                                                                                                                                                                                                                                                                                                                                                                                                                                                                                                                                                                                                                                                                                                               |
| • विद्यार्थिनीच्या समस्या व अङ्गणीवे<br>अल्येज्यार्ट के                                                                                                                                                          | खरूप<br>नक्री कुदूब, मंत्रां दिन प्राणिक कीज                                                                                                                                                                                                                                                                                                                                                                                                                                                                                                                                                                                                                                                                                                                                                                                                                                                                                                                                                                                                                                                                                                                                                                                                                                                                                                                                                                                                                                                                                                                                                                                                                                                                                                                                                                                                                                                                                                                                                                                                                                                                                   |
| • प्राध्यापकाने केंटोल्या मदतीचे स्वरू                                                                                                                                                                           |                                                                                                                                                                                                                                                                                                                                                                                                                                                                                                                                                                                                                                                                                                                                                                                                                                                                                                                                                                                                                                                                                                                                                                                                                                                                                                                                                                                                                                                                                                                                                                                                                                                                                                                                                                                                                                                                                                                                                                                                                                                                                                                                |
| एस टी-पास व प                                                                                                                                                                                                    | रिक्षा पत                                                                                                                                                                                                                                                                                                                                                                                                                                                                                                                                                                                                                                                                                                                                                                                                                                                                                                                                                                                                                                                                                                                                                                                                                                                                                                                                                                                                                                                                                                                                                                                                                                                                                                                                                                                                                                                                                                                                                                                                                                                                                                                      |
| • विद्यारिनीच्या घरी भावी प्रसंगानुख                                                                                                                                                                             | । भेटी<br>                                                                                                                                                                                                                                                                                                                                                                                                                                                                                                                                                                                                                                                                                                                                                                                                                                                                                                                                                                                                                                                                                                                                                                                                                                                                                                                                                                                                                                                                                                                                                                                                                                                                                                                                                                                                                                                                                                                                                                                                                                                                                                                     |