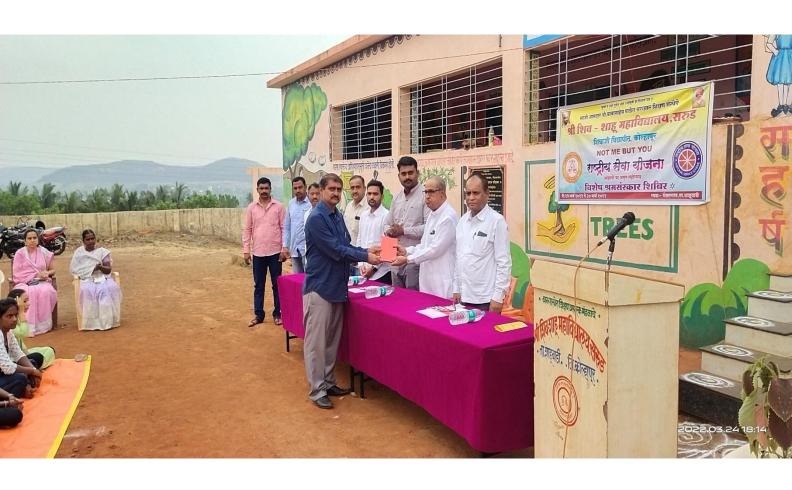

## 1. Title of the Practice: Presenting a Book in place of Bouquet

#### 4. The Practice:

Since 2012, the institution is following the practice of presenting a book in place of bouquet to guests, speakers who visit the institution for every function and even books are given to ideal students', rankers besides shields to promote reading cultures. As the practice goes, the guests or the speakers are greeted with a book and rose flower only regardless of his/her political, academic or social status and power. That is to say, we treated all guests equally from chairman of the governing body to the key-note speaker of a National Conference who visited the institution. Again, we take care to present book which is either a biography, an autobiography of a national hero, a social reformer or great thinkers and philosophers. Some of the books which are in our list are written on or by Chh. Shivaji Maharaj, Chh. Shahu Maharaj, Swami Vivekanand, Mahatama Gandhi, A. P. J. Abdul Kalam etc. We also take care to present English or Hindi books to non-Marathi guests as the case may be. The books are kept in the library and a separate record is kept by the librarian. The concerned committee takes the required number of copies of books from the library and the practice is followed. The practice is not only confined to guests but also to all stakeholders of the institution, be it a chairman of the