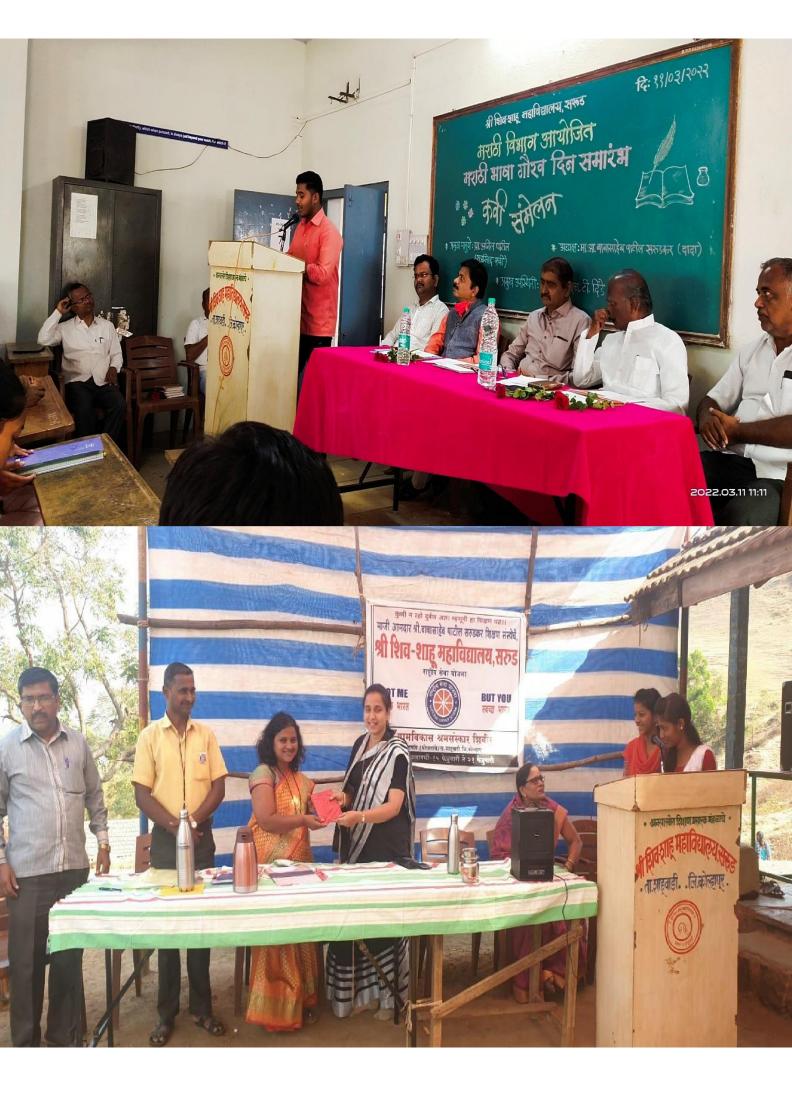

#### 4. The Practice:

Since 2012, the institution is following the practice of presenting a book in place of bouquet to guests, speakers who visit the institution for every function and even books are given to ideal students', rankers besides shields to promote reading cultures. As the practice goes, the guests or the speakers are greeted with a book and rose flower only regardless of his/her political, academic or social status and power. That is to say, we treated all guests equally from chairman of the governing body to the key-note speaker of a National Conference who visited the institution. Again, we take care to present book which is either a biography, an autobiography of a national hero, a social reformer or great thinkers and philosophers. Some of the books which are in our list are written on or by Chh. Shivaji Maharaj, Chh. Shahu Maharaj, Swami Vivekanand, Mahatama Gandhi, A. P. J. Abdul Kalam etc. We also take care to present English or Hindi books to non-Marathi guests as the case may be. The books are kept in the library and a separate record is kept by the librarian. The concerned committee takes the required number of copies of books from the library and the practice is followed. The practice is not only confined to guests but also to all stakeholders of the institution, be it a chairman of the

managing council, Principal, teacher, parent or a student. Whosoever he or she may be, an ideal student, an alumnus or a teacher who is honoured or awarded a degree also receives the same kind of greeting in the institution.