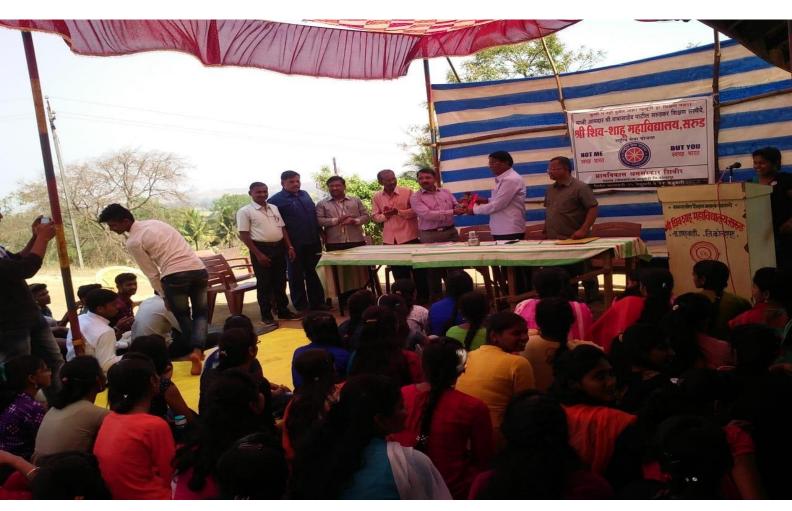

## 1. Title of the Practice: Presenting a Book in place of Bouquet

#### 4. The Practice:

Since 2012, the institution is following the practice of presenting a book in place of bouquet to guests, speakers who visit the institution for every function and even books are given to ideal students', rankers besides shields to promote reading cultures. As the practice goes, the guests or the speakers are greeted with a book and rose flower only regardless of his/her political, academic or social status and power. That is to say, we treated all guests equally from chairman of the governing body to the key-note speaker of a National Conference who visited the institution. Again, we take care to present book which is either a biography, an autobiography of a national hero, a social reformer or great thinkers and philosophers. Some of the books which are in our list are written on or by Chh. Shivaji Maharaj, Chh. Shahu Maharaj, Swami Vivekanand, Mahatama Gandhi, A. P. J. Abdul Kalam etc. We also take care to present English or Hindi books to non-Marathi guests as the case may be. The books are kept in the library and a separate record is kept by the librarian. The concerned committee takes the required number of copies of books from the library and the practice is followed. The practice is not only confined to guests but also to all stakeholders of the institution, be it a chairman of the