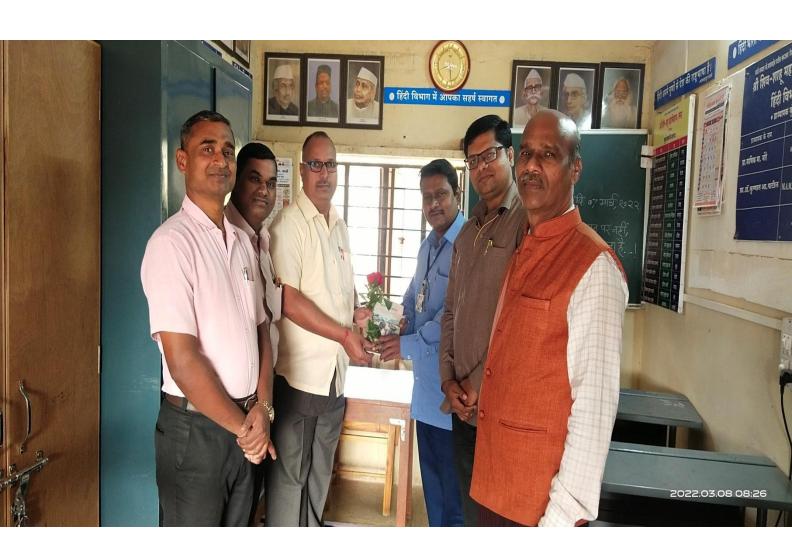

## 1. Title of the Practice: Presenting a Book in place of Bouquet

#### 4. The Practice:

Since 2012, the institution is following the practice of presenting a book in place of bouquet to guests, speakers who visit the institution for every function and even books are given to ideal students', rankers besides shields to promote reading cultures. As the practice goes, the guests or the speakers are greeted with a book and rose flower only regardless of his/her political, academic or social status and power. That is to say, we treated all guests equally from chairman of the governing body to the key-note speaker of a National Conference who visited the institution. Again, we take care to present book which is either a biography, an autobiography of a national hero, a social reformer or great thinkers and philosophers. Some of the books which are in our list are written on or by Chh. Shivaji Maharaj, Chh. Shahu Maharaj, Swami Vivekanand, Mahatama Gandhi, A. P. J. Abdul Kalam etc. We also take care to present English or Hindi books to non-Marathi guests as the case may be. The books are kept in the library and a separate record is kept by the librarian. The concerned committee takes the required number of copies of books from the library and the practice is followed. The practice is not only confined to guests but also to all stakeholders of the institution, be it a chairman of the