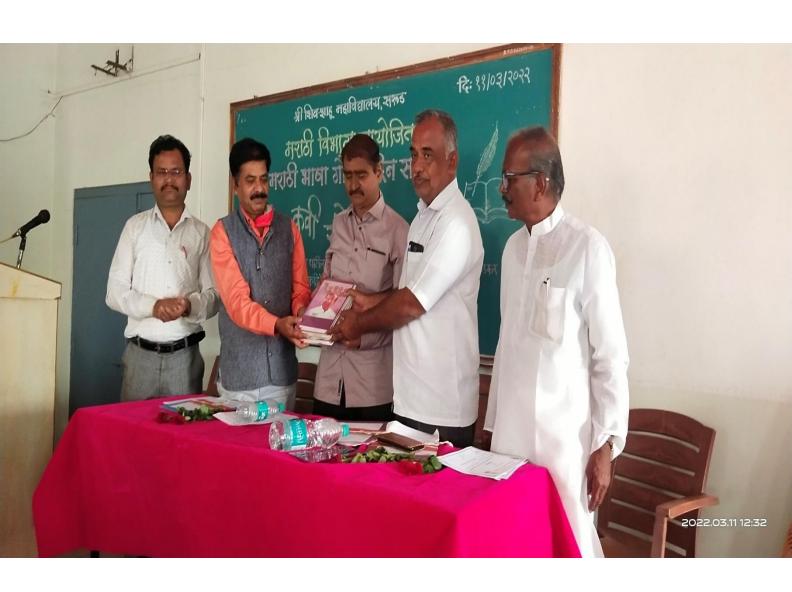

#### 4. The Practice:

Since 2012, the institution is following the practice of presenting a book in place of bouquet to guests, speakers who visit the institution for every function and even books are given to ideal students', rankers besides shields to promote reading cultures. As the practice goes, the guests or the speakers are greeted with a book and rose flower only regardless of his/her political, academic or social status and power. That is to say, we treated all guests equally from chairman of the governing body to the key-note speaker of a National Conference who visited the institution. Again, we take care to present book which is either a biography, an autobiography of a national hero, a social reformer or great thinkers and philosophers. Some of the books which are in our list are written on or by Chh. Shivaji Maharaj, Chh. Shahu Maharaj, Swami Vivekanand, Mahatama Gandhi, A. P. J. Abdul Kalam etc. We also take care to present English or Hindi books to non-Marathi guests as the case may be. The books are kept in the library and a separate record is kept by the librarian. The concerned committee takes the required number of copies of books from the library and the practice is followed. The practice is not only confined to guests but also to all stakeholders of the institution, be it a chairman of the

managing council, Principal, teacher, parent or a student. Whosoever he or she may be, an ideal student, an alumnus or a teacher who is honoured or awarded a degree also receives the same kind of greeting in the institution.