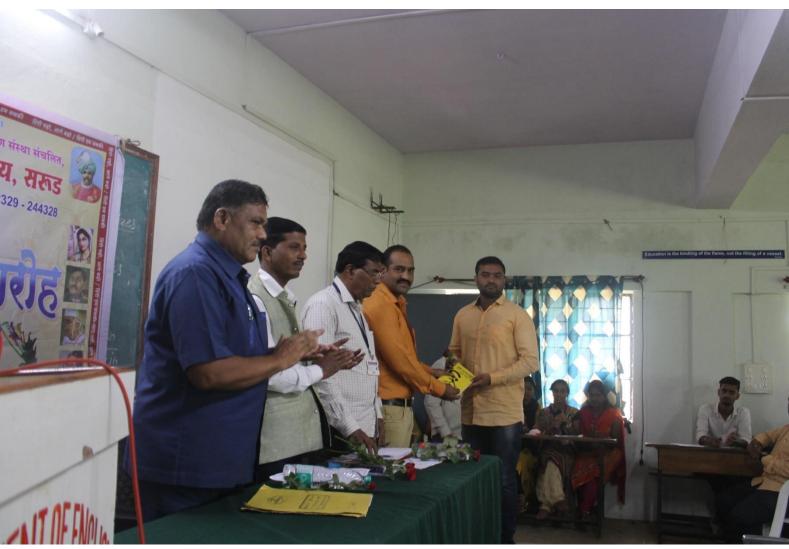

## 1. Title of the Practice: Presenting a Book in place of Bouquet

#### 4. The Practice:

Since 2012, the institution is following the practice of presenting a book in place of bouquet to guests, speakers who visit the institution for every function and even books are given to ideal students', rankers besides shields to promote reading cultures. As the practice goes, the guests or the speakers are greeted with a book and rose flower only regardless of his/her political, academic or social status and power. That is to say, we treated all guests equally from chairman of the governing body to the key-note speaker of a National Conference who visited the institution. Again, we take care to present book which is either a biography, an autobiography of a national hero, a social reformer or great thinkers and philosophers. Some of the books which are in our list are written on or by Chh. Shivaji Maharaj, Chh. Shahu Maharaj, Swami Vivekanand, Mahatama Gandhi, A. P. J. Abdul Kalam etc. We also take care to present English or Hindi books to non-Marathi guests as the case may be. The books are kept in the library and a separate record is kept by the librarian. The concerned committee takes the required number of copies of books from the library and the practice is followed. The practice is not only confined to guests but also to all stakeholders of the institution, be it a chairman of the