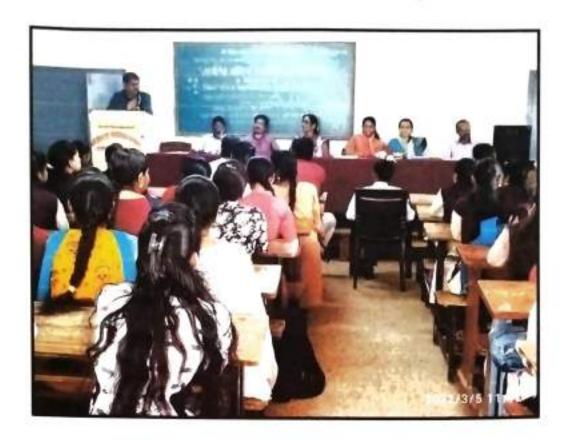

# कार्यक्रम पत्रिका

पाहुण्यांची ओळख व प्रास्ताविक : प्रा. अत्तार ए.ए.

प्रमुख पाहुणे : अँड.प्रियांका झोळे-पाटील

अध्यक्ष : डॉ.पी.बी.पाटील

आभार : कु. निकिता पाटील

सूत्रसंचालन : कु. आम्रपाली घोलप

समारोप : वंदे मातरम

माझी आमदार श्री. बाबासाहेब पाटील सरूडकर शिक्षण संस्थेचे श्री. शिव— शाह् महाविद्यालय, सरूड युवती विकास मंच आयोजित "महिला सबलीकरणमध्ये शासनाची भूमिका" अहवाल

दि. 10- 12- 2021

श्री. शिव— शाहू महाविद्यालय, सरूड मंगळवार दि. 10—12—2021 रोजी "युवती विकास मंच अंतर्गत" महिला सबलीकरणमध्ये शासनाची भूमिका" याबाबत व्याख्यान आयोजित करण्यात आले. यामध्ये पाहुण्यांची ओळख व प्रास्ताविक प्रा ए.ए.अत्तार यांनी केले. कार्यकमाला प्रमुख पाहुणे म्हणून ॲड. प्रियांका झोळे—पाटील मॅडम उपस्थित राहिल्या. त्यांनी महिलांचे कायदे तसेच महिलांचे शोषणा पासून संरक्षण कसे व्हावे याबद्दल मार्गदर्शन केले.तसेच या कार्यकमासाठी अध्यक्ष प्रा. पी.बी. पाटील सर उपस्थित होते. या कार्यकमाचे आभार कु. निकिता पाटील या विद्यार्थिनीने मानले तसेच सूत्रसंचालन कु. आम्रपाली घोलप हिने केले. सदर कार्यकमासाठी 62 विद्याथिनी व प्राध्यापक उपस्थित होते.