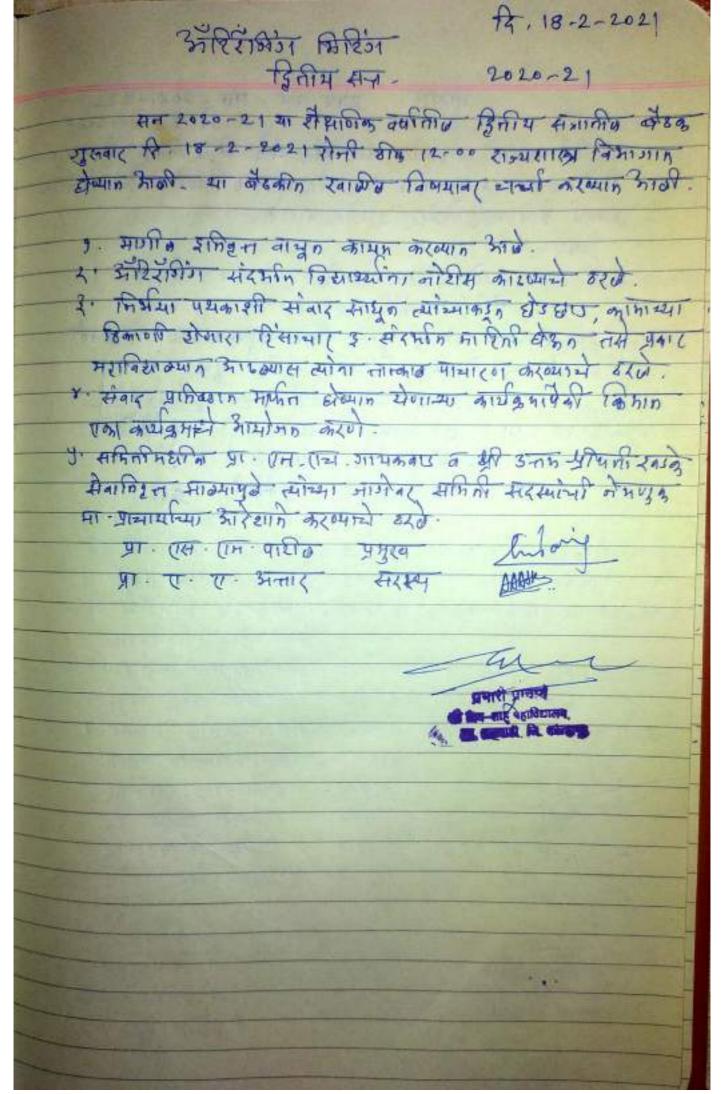

nd of the second | Lega .      | e deliver in |

माजी आमदार श्री बाबासाहेब पाटील सरुडकर शिक्षण संस्थेचे श्री शिव-शाहू महाविद्यालय सरूड ता.शाहुवाडी 'महिला लैंगिक छळ प्रतिबंध समिती' आयोजित व्याख्यानमाला "महिलांसाठी कायदेविषयक मार्गदर्शन" दिनांक -१५ डिसेंबर २०२१

#### अहवाल

श्री शिव-शाहू महाविद्यालय सरूड "महिला लैंगिक छळ प्रतिबंधक समिती अंतर्गत" 
"महिलांसाठी कायदेविषयक मार्गदर्शन" याबावत व्याख्यान आयोजित करण्यात आले.यामध्ये 
प्रास्ताविक प्रा.सुधाकर चौगुले यांनी केले. पाहुण्यांची ओळख प्रा.ए.ए.अत्तार यांनी केले. कार्यक्रमाला 
प्रमुख पाहुणे म्हणून अँड.प्रियांका झोळे-पाटील उपस्थित राहिल्या त्यांनी विद्यार्थीनींना 
कायदेविषयक मार्गदर्शन केले .कार्यक्रमाचे आभार एस.डी.कांबळे सर यांनी मानले.तसेच सूत्रसंचालन 
कु.अमृता जगताप हिने केले.

सदर कार्यक्रमासाठी ९२ विद्यार्थिनी व प्राध्यापक उपस्थित होते.











# अंहिरंगिंग मिरींग (धन प्रतिबंधन समिती) सम २०२१ - २१ या शिक्षाक्रिक तथित दिलिय सजालिक भिशेश मेंशवनार् थि । 8-1-2022 रोजी मेनु 12.30 नामता पानार्थ के जिल्लाइये आधोजित करावात के की या वैक्रिकेत स्क क्ष स्ताकीक विषयानर नाना करवात अति विषय: माउपित बोरकी इतिवन नायत करती हराव : मार्गिक क्षेत्रकी दक्षित्रम वायूक दारविष्णाम देशके व मे कामम करव्याम आर्थ विषय: मा प्राचायर्थिया प्रार्गदरितातुसार कामकान पारक्या वन नर्था हराव : , मा - प्राचायन्या निर्देशानुसार् महाविद्याक्ष्याच्या परिसरामध्ये छ न वर्षाकी संदर्भात को वासारी प्रकार हाडू नर्म याताल सविस्तर माणिदिशीत व स्थान काव्या काव्या स्थानी अम्बद्धनावमारि सर्व सदस्यांनी करवारी ठर्छ. कियम ! अरिरंकिंग येर्मिक विद्याद्यांना नोश्चिस कादव्याकावम्यानी हरात :- प्रशिवसावयाणिस ज्युनियर व सिवियर विभागान किरिरे-मिंग मेदमित जीशिय काद्रुत वरीय विभागालिक म