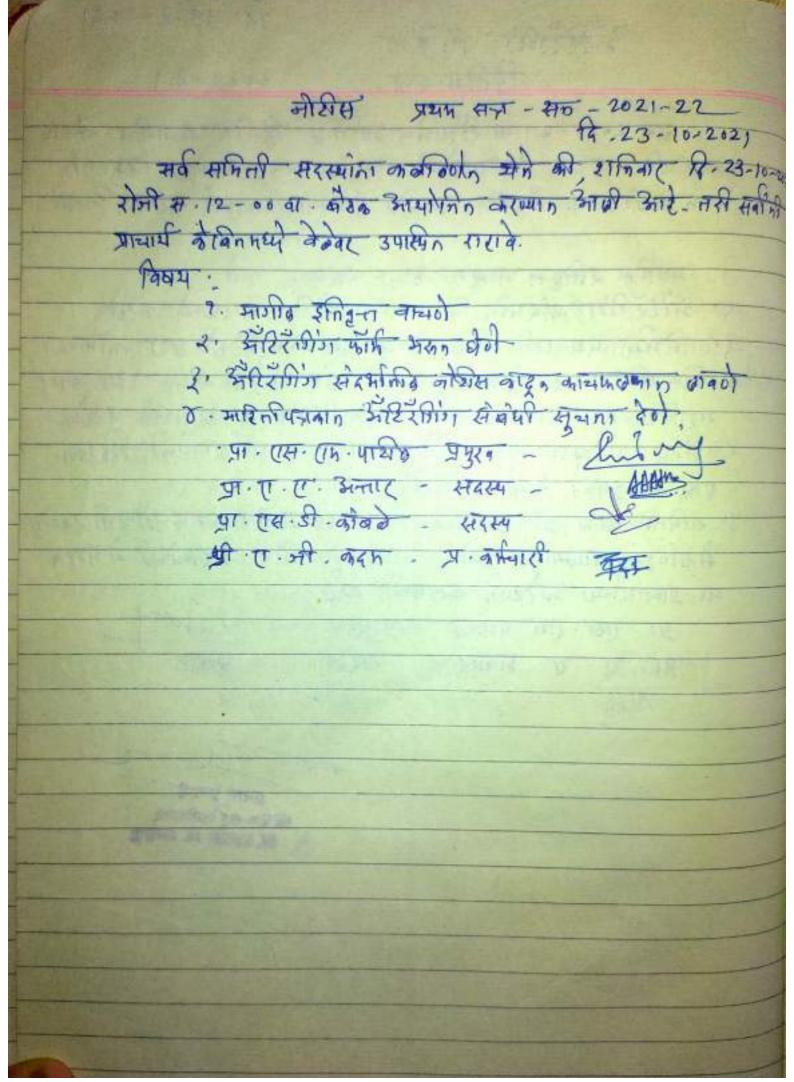

of the second | Lega .      | e deliver in |

माजी आमदार श्री बाबासाहेब पाटील सरुडकर शिक्षण संस्थेचे श्री शिव-शाहू महाविद्यालय सरूड ता.शाहुवाडी 'महिला लैंगिक छळ प्रतिबंध समिती' आयोजित व्याख्यानमाला "महिलांसाठी कायदेविषयक मार्गदर्शन" दिनांक -१५ डिसेंबर २०२१

#### अहवाल

श्री शिव-शाहू महाविद्यालय सरूड "महिला लैंगिक छळ प्रतिबंधक समिती अंतर्गत" 
"महिलांसाठी कायदेविषयक मार्गदर्शन" याबावत व्याख्यान आयोजित करण्यात आले.यामध्ये 
प्रास्ताविक प्रा.सुधाकर चौगुले यांनी केले. पाहुण्यांची ओळख प्रा.ए.ए.अत्तार यांनी केले. कार्यक्रमाला 
प्रमुख पाहुणे म्हणून अँड.प्रियांका झोळे-पाटील उपस्थित राहिल्या त्यांनी विद्यार्थीनींना 
कायदेविषयक मार्गदर्शन केले .कार्यक्रमाचे आभार एस.डी.कांबळे सर यांनी मानले.तसेच सूत्रसंचालन 
कु.अमृता जगताप हिने केले.

सदर कार्यक्रमासाठी ९२ विद्यार्थिनी व प्राध्यापक उपस्थित होते.











# अंहिरंगिंग मिरींग (धन प्रतिबंधन समिती) सम २०२१ - २१ या शिक्षाक्रिक तथित दिलिय सजालिक भिशेश मेंशवनार् थि । 8-1-2022 रोजी मेनु 12.30 नामता पानार्थ के जिल्लाइये आधोजित करावात के की या वैक्रिकेत स्क क्ष स्ताकीक विषयानर नाना करवात अति विषय: माउपित बोरकी इतिवन नायत करती हराव : मार्गिक क्षेत्रकी दक्षित्रम वायूक दारविष्णाम देशके व मे कामम करव्याम आर्थ विषय: मा प्राचायर्थिया प्रार्गदरितातुसार कामकान पारक्या वन नर्था हराव : , मा - प्राचायन्या निर्देशानुसार् महाविद्याक्ष्याच्या परिसरामध्ये छ न वर्षाकी संदर्भात को वासारी प्रकार हाडू नर्म याताल सविस्तर माणिदिशीत व स्थान काव्या काव्या स्थानी अम्बद्धनावमारि सर्व सदस्यांनी करवारी ठर्छ. कियम ! अरिरंकिंग येर्मिक विद्याद्यांना नोश्चिस कादव्याकावम्यानी हरात :- प्रशिवसावयाणिस ज्युनियर व सिवियर विभागान किरिरे-मिंग मेदमित जीशिय काद्रुत वरीय विभागालिक मर्