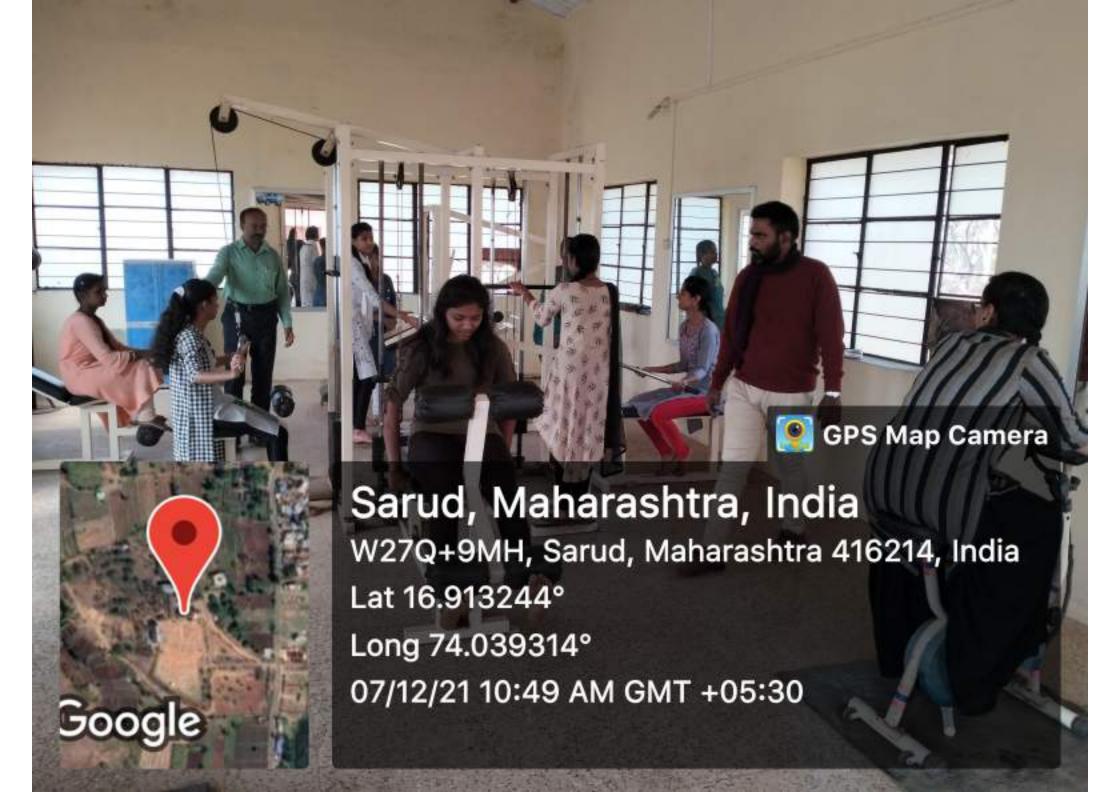

#### अहवाल

दि. 07- 12- 2021

श्री. शिव— शाहू महाविद्यालय, सरूड मंगळवार दि. 07—12—2021 रोजी 'बेटी बचाओं— बेटी पढाओं' अतंर्गत महाविद्यालयातील विद्यार्थिनींना जिमखान्याची माहिती देण्यात आली. आरोग्य आणि स्वसंरक्षण याला उपयुक्त साधनांचा परीचय करून देण्यात आला. यावेळी महाविद्यालयाचे प्रा. बनसोड एस.एस, प्रा.आरगे एल. टी, प्रा.वाघमारे पी. टी. युवती विकास मंच प्रमुख प्रा.अत्तार ए. ए. तसेच सदस्य प्रा.पाटील डी.आर, प्रा. थोरात जे. बी, प्रा. खरात एस.एन, श्रीमती डाकवे ए.वाय तसेच इतर प्राध्यापक वर्ग आणि महाविद्यालयाच्या 20 विद्यार्थिनी उपस्थित होत्या.