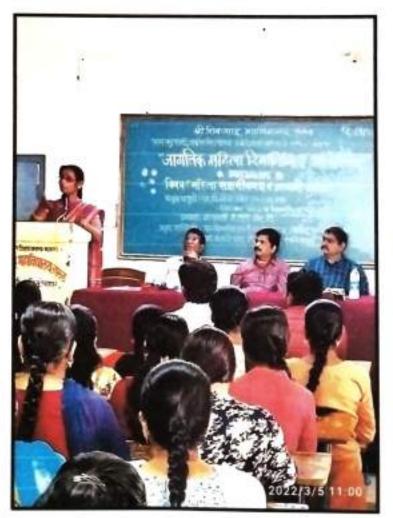

### विषय : "महिला सबलीकरणामध्ये शासनाची भूमिका"

# कार्यक्रम पत्रिका

पाहुण्यांची ओळख व प्रास्ताविक : प्रा. अत्तार ए.ए.

प्रमुख पाहुणे : अँड.प्रियांका झोळे-पाटील

अध्यक्ष : डॉ.पी.बी.पाटील

आभार : कु. निकिता पाटील

सूत्रसंचालन : कु. आम्रपाली घोलप

समारोप : वंदे मातरम

माझी आमदार श्री. बाबासाहेब पाटील सरूडकर शिक्षण संस्थेचे श्री. शिव— शाह् महाविद्यालय, सरूड युवती विकास मंच आयोजित "महिला सबलीकरणमध्ये शासनाची भूमिका" अहवाल

दि. 10- 12- 2021

श्री. शिव— शाहू महाविद्यालय, सरूड मंगळवार दि. 10—12—2021 रोजी "युवती विकास मंच अंतर्गत" महिला सबलीकरणमध्ये शासनाची भूमिका" याबाबत व्याख्यान आयोजित करण्यात आले. यामध्ये पाहुण्यांची ओळख व प्रास्ताविक प्रा ए.ए.अत्तार यांनी केले. कार्यकमाला प्रमुख पाहुणे म्हणून ॲड. प्रियांका झोळे—पाटील मॅडम उपस्थित राहिल्या. त्यांनी महिलांचे कायदे तसेच महिलांचे शोषणा पासून संरक्षण कसे व्हावे याबद्दल मार्गदर्शन केले.तसेच या कार्यकमासाठी अध्यक्ष प्रा. पी.बी. पाटील सर उपस्थित होते. या कार्यकमाचे आभार कु. निकिता पाटील या विद्यार्थिनीने मानले तसेच सूत्रसंचालन कु. आम्रपाली घोलप हिने केले. सदर कार्यकमासाठी 62 विद्याथिनी व प्राध्यापक उपस्थित होते.