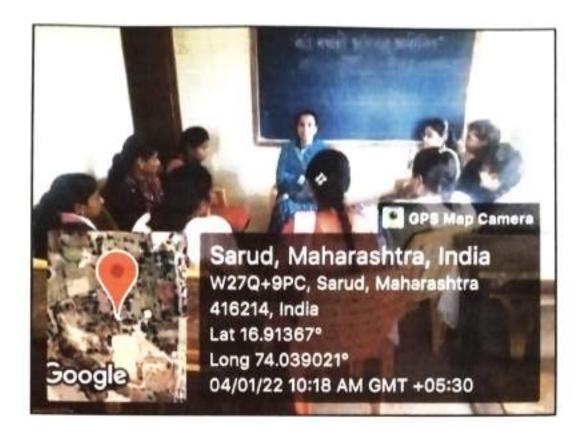

#### अहवाल

दि. 07- 12- 2021

श्री. शिव— शाहू महाविद्यालय, सरूड मंगळवार दि. 07—12—2021 रोजी 'बेटी बचाओं— बेटी पढाओं' अतंर्गत महाविद्यालयातील विद्यार्थिनींना जिमखान्याची माहिती देण्यात आली. आरोग्य आणि स्वसंरक्षण याला उपयुक्त साधनांचा परीचय करून देण्यात आला. यावेळी महाविद्यालयाचे प्रा. बनसोड एस.एस, प्रा.आरगे एल. टी, प्रा.वाघमारे पी. टी. युवती विकास मंच प्रमुख प्रा.अत्तार ए. ए. तसेच सदस्य प्रा.पाटील डी.आर, प्रा. थोरात जे. बी, प्रा. खरात एस.एन, श्रीमती डाकवे ए.वाय तसेच इतर प्राध्यापक वर्ग आणि महाविद्यालयाच्या 20 विद्यार्थिनी उपस्थित होत्या.