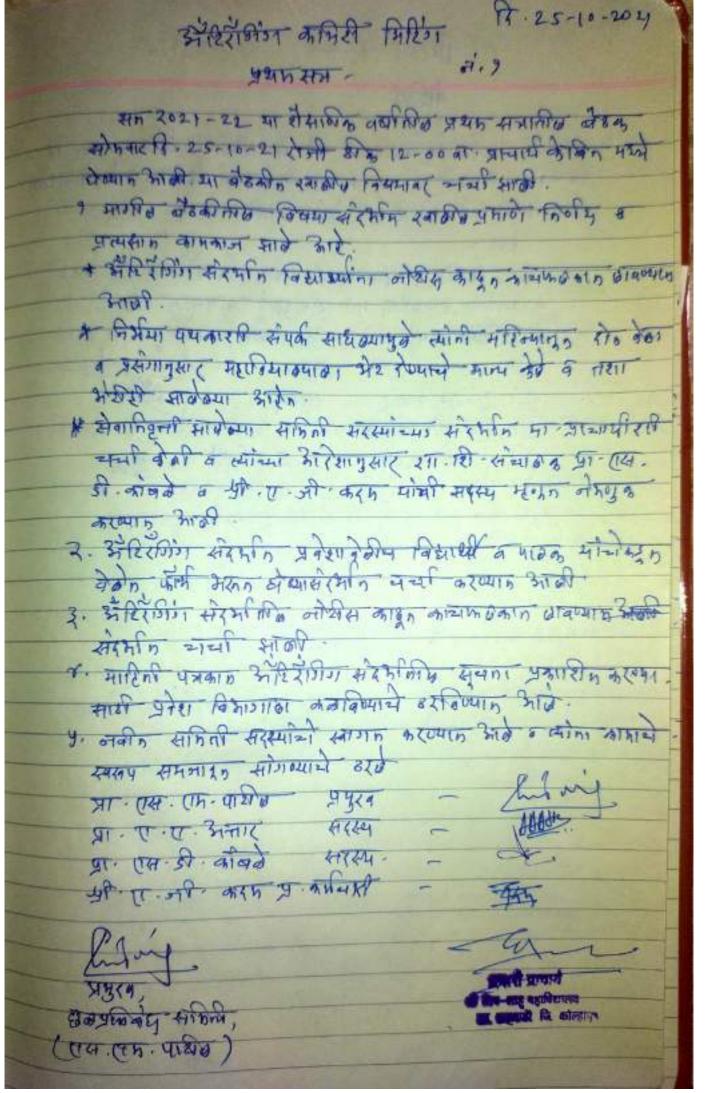

f the second | Lega .      | e deliver in |

माजी आमदार श्री बाबासाहेब पाटील सरुडकर शिक्षण संस्थेचे श्री शिव-शाहू महाविद्यालय सरूड ता.शाहुवाडी 'महिला लैंगिक छळ प्रतिबंध समिती' आयोजित व्याख्यानमाला "महिलांसाठी कायदेविषयक मार्गदर्शन" दिनांक -१५ डिसेंबर २०२१

#### अहवाल

श्री शिव-शाहू महाविद्यालय सरूड "महिला लैंगिक छळ प्रतिबंधक समिती अंतर्गत" 
"महिलांसाठी कायदेविषयक मार्गदर्शन" याबावत व्याख्यान आयोजित करण्यात आले.यामध्ये 
प्रास्ताविक प्रा.सुधाकर चौगुले यांनी केले. पाहुण्यांची ओळख प्रा.ए.ए.अत्तार यांनी केले. कार्यक्रमाला 
प्रमुख पाहुणे म्हणून अँड.प्रियांका झोळे-पाटील उपस्थित राहिल्या त्यांनी विद्यार्थीनींना 
कायदेविषयक मार्गदर्शन केले .कार्यक्रमाचे आभार एस.डी.कांबळे सर यांनी मानले.तसेच सूत्रसंचालन 
कु.अमृता जगताप हिने केले.

सदर कार्यक्रमासाठी ९२ विद्यार्थिनी व प्राध्यापक उपस्थित होते.











# अंहिरंगिंग मिरींग (धन प्रतिबंधन समिती) सम २०२१ - २१ या शिक्षाक्रिक तथित दिलिय सजालिक भिशेश मेंशवनार् थि । 8-1-2022 रोजी मेनु 12.30 नामता पानार्थ के जिल्लाइये आधोजित करावात के की या वैक्रिकेत स्क क्ष स्ताकीक विषयानर नाना करवात अति विषय: माउपित बोरकी इतिवन नायत करती हराव : मार्गिक क्षेत्रकी दक्षित्रम वायूक दारविष्णाम देशके व मे कामम करव्याम आर्थ विषय: मा प्राचायर्थिया प्रार्गदरितातुसार कामकान पारक्या वन नर्था हराव : , मा - प्राचायन्या निर्देशानुसार् महाविद्याक्ष्याच्या परिसरामध्ये छ न वर्षाकी संदर्भात को वासारी प्रकार हाडू नर्म याताल सविस्तर माणिदिशीत व स्थान काव्या काव्या स्थानी अम्बद्धनावमारि सर्व सदस्यांनी करवारी ठर्छ. कियम ! अरिरंकिंग येर्मिक विद्याद्यांना नोश्चिस कादव्याकावम्यानी हरात :- प्रशिवसावयाणिस ज्युनियर व सिवियर विभागान किरिरे-मिंग मेदमित जीशिय काद्रुत वरीय विभागालिक मर्ब