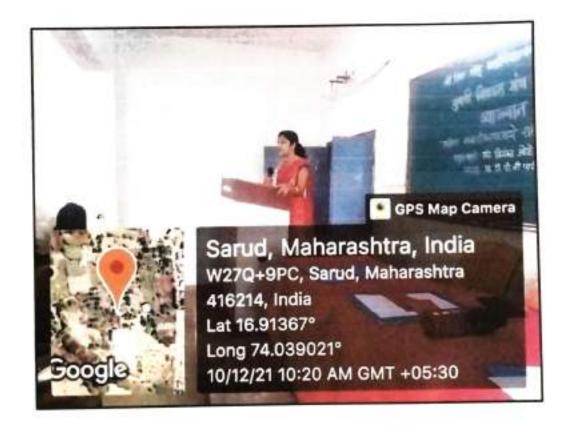

माझी आमदार श्री. बाबासाहेब पाटील सरूडकर शिक्षण संस्थेचे श्री. शिव— शाह् महाविद्यालय, सरूड युवती विकास मंच आयोजित "महिला सबलीकरणमध्ये शासनाची भूमिका" अहवाल

दि. 10- 12- 2021

श्री. शिव— शाहू महाविद्यालय, सरूड मंगळवार दि. 10—12—2021 रोजी "युवती विकास मंच अंतर्गत" महिला सबलीकरणमध्ये शासनाची भूमिका" याबाबत व्याख्यान आयोजित करण्यात आले. यामध्ये पाहुण्यांची ओळख व प्रास्ताविक प्रा ए.ए.अत्तार यांनी केले. कार्यकमाला प्रमुख पाहुणे म्हणून ॲड. प्रियांका झोळे—पाटील मॅडम उपस्थित राहिल्या. त्यांनी महिलांचे कायदे तसेच महिलांचे शोषणा पासून संरक्षण कसे व्हावे याबद्दल मार्गदर्शन केले.तसेच या कार्यकमासाठी अध्यक्ष प्रा. पी.बी. पाटील सर उपस्थित होते. या कार्यकमाचे आभार कु. निकिता पाटील या विद्यार्थिनीने मानले तसेच सूत्रसंचालन कु. आम्रपाली घोलप हिने केले. सदर कार्यकमासाठी 62 विद्याथिनी व प्राध्यापक उपस्थित होते.