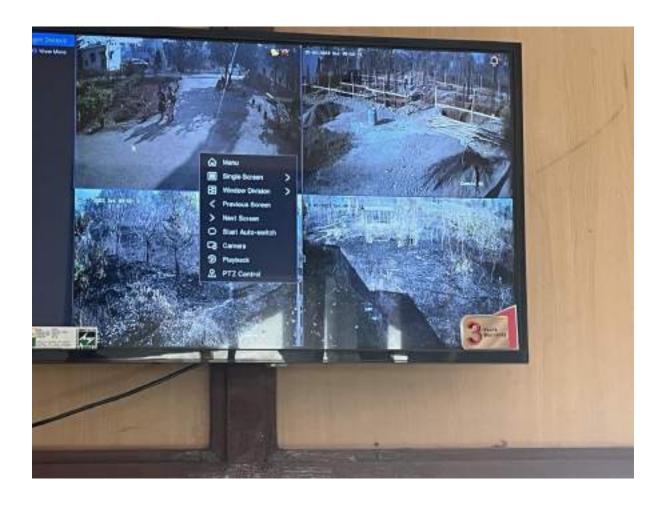

# 7.1.1 - Measures initiated by the Institution for the promotion of gender equity during the year.

- Yuvati Vikas Manch Programmes
   & Meeting Register
- 2) Women Empowerment Cell Activities
- 3) World Women's Day
- 4) Sexual Harassment and Anti-Ragging Programmes & Meeting Register
- 5) Photographs of Ladies Common Room
- 6) CCTV for Security of Girls