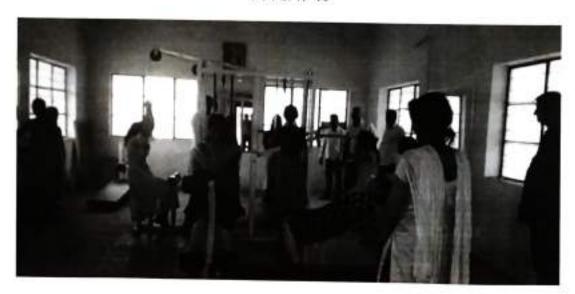

## 'बेटी बचाओ– बेटी पढाओं' अभियान

दि. 06-12-2021

सर्व विद्यार्थिनींना कळविणेत येते की, दि. 07-12- 2021 रोजी सकाळी 10:00 वाजता युवती विकास मंच सचेतना मंडळ यांच्या वतीने आरोग्याविषयी उपकरणांची माहिती देण्यात येणार आहे. तरी सर्व विद्यार्थिनींनी जिमखाना येथे उपथित रहावे.

#### अहवाल

दि. 07- 12- 2021

श्री. शिव— शाहू महाविद्यालय, सरूड मंगळवार दि. 07—12—2021 रोजी 'बेटी बचाओं— बेटी पढाओं' अतंर्गत महाविद्यालयातील विद्यार्थिनींना जिमखान्याची माहिती देण्यात आली. आरोग्य आणि स्वसंरक्षण याला उपयुक्त साधनांचा परीचय करून देण्यात आला. यावेळी महाविद्यालयाचे प्रा. बनसोड एस.एस, प्रा.आरगे एल. टी, प्रा.वाघमारे पी. टी. युवती विकास मंच प्रमुख प्रा.अत्तार ए. ए. तसेच सदस्य प्रा.पाटील डी.आर, प्रा. थोरात जे. बी, प्रा. खरात एस.एन, श्रीमती डाकवे ए.वाय तसेच इतर प्राध्यापक वर्ग आणि महाविद्यालयाच्या 20 विद्यार्थिनी उपस्थित होत्या.