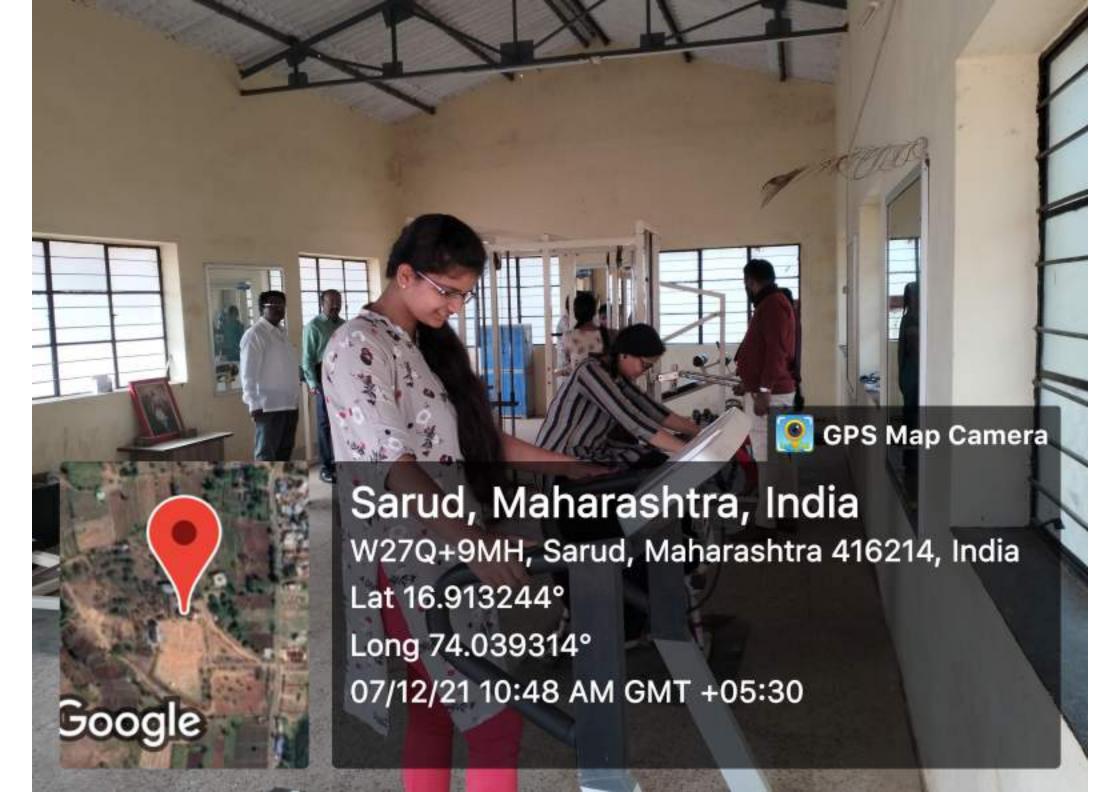

#### अहवाल

दि. 07- 12- 2021

श्री. शिव— शाहू महाविद्यालय, सरूड मंगळवार दि. 07—12—2021 रोजी 'बेटी बचाओं— बेटी पढाओं' अतंर्गत महाविद्यालयातील विद्यार्थिनींना जिमखान्याची माहिती देण्यात आली. आरोग्य आणि स्वसंरक्षण याला उपयुक्त साधनांचा परीचय करून देण्यात आला. यावेळी महाविद्यालयाचे प्रा. बनसोड एस.एस, प्रा.आरगे एल. टी, प्रा.वाघमारे पी. टी. युवती विकास मंच प्रमुख प्रा.अत्तार ए. ए. तसेच सदस्य प्रा.पाटील डी.आर, प्रा. थोरात जे. बी, प्रा. खरात एस.एन, श्रीमती डाकवे ए.वाय तसेच इतर प्राध्यापक वर्ग आणि महाविद्यालयाच्या 20 विद्यार्थिनी उपस्थित होत्या.