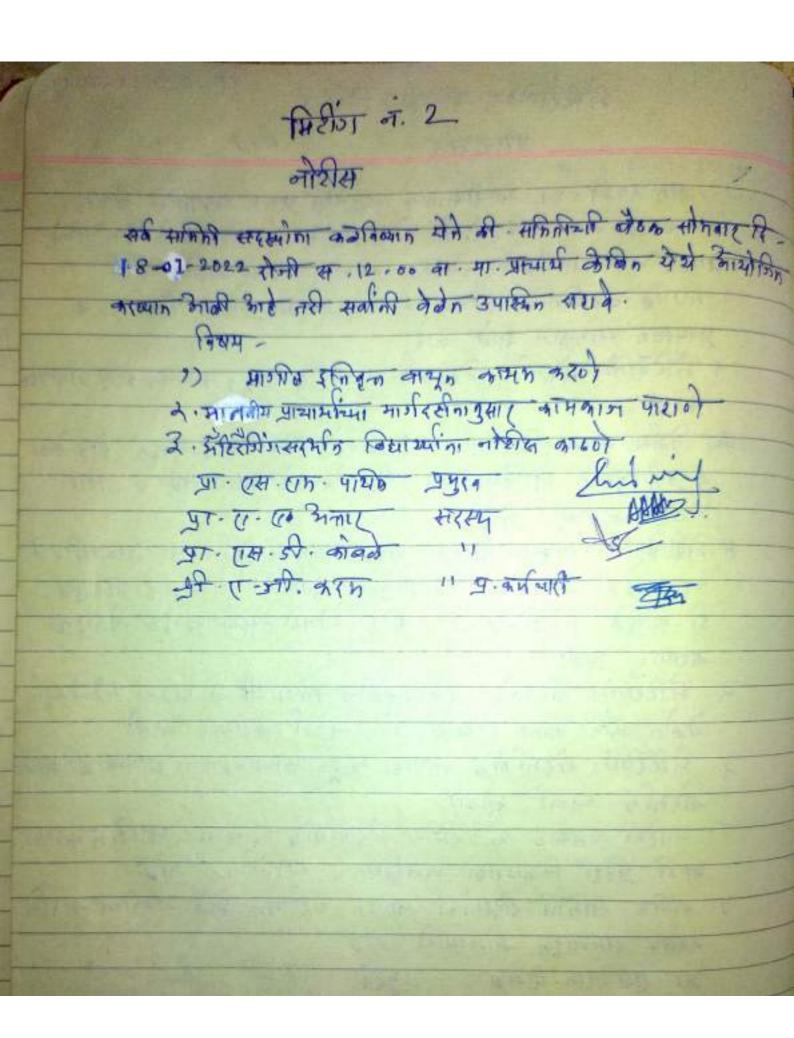

the second | Lega .      | e deliver in |

माजी आमदार श्री बाबासाहेब पाटील सरुडकर शिक्षण संस्थेचे श्री शिव-शाहू महाविद्यालय सरूड ता.शाहुवाडी 'महिला लैंगिक छळ प्रतिबंध समिती' आयोजित व्याख्यानमाला "महिलांसाठी कायदेविषयक मार्गदर्शन" दिनांक -१५ डिसेंबर २०२१

#### अहवाल

श्री शिव-शाहू महाविद्यालय सरूड "महिला लैंगिक छळ प्रतिबंधक समिती अंतर्गत" 
"महिलांसाठी कायदेविषयक मार्गदर्शन" याबावत व्याख्यान आयोजित करण्यात आले.यामध्ये 
प्रास्ताविक प्रा.सुधाकर चौगुले यांनी केले. पाहुण्यांची ओळख प्रा.ए.ए.अत्तार यांनी केले. कार्यक्रमाला 
प्रमुख पाहुणे म्हणून अँड.प्रियांका झोळे-पाटील उपस्थित राहिल्या त्यांनी विद्यार्थीनींना 
कायदेविषयक मार्गदर्शन केले .कार्यक्रमाचे आभार एस.डी.कांबळे सर यांनी मानले.तसेच सूत्रसंचालन 
कु.अमृता जगताप हिने केले.

सदर कार्यक्रमासाठी ९२ विद्यार्थिनी व प्राध्यापक उपस्थित होते.











# अंहिरंगिंग मिरींग (धन प्रतिबंधन समिती) सम २०२१ - २१ या शिक्षाक्रिक तथित दिलिय सजालिक भिशेश मेंशवनार् थि । 8-1-2022 रोजी मेनु 12.30 नामता पानार्थ के जिल्लाइये आधोजित करावात के की या वैक्रिकेत स्क क्ष स्ताकीक विषयानर नाना करवात अति विषय: माउपित बोरकी इतिवन नायत करती हराव : मार्गिक क्षेत्रकी दक्षित्रम वायूक दारविष्णाम देशके व मे कामम करव्याम आर्थ विषय: मा प्राचायर्थिया प्रार्गदरितातुसार कामकान पारक्या वन नर्था हराव : , मा - प्राचायन्या निर्देशानुसार् महाविद्याक्ष्याच्या परिसरामध्ये छ न वर्षाकी संदर्भात को वासारी प्रकार हाडू नर्म याताल सविस्तर माणिदिशीत व स्थान काव्या काव्या स्थानी अम्बद्धनावमारि सर्व सदस्यांनी करवारी ठर्छ. कियम ! अरिरंकिंग येर्मिक विद्याद्यांना नोश्चिस कादव्याकावम्यानी हरात :- प्रशिवसावयाणिस ज्युनियर व सिवियर विभागान किरिरे-मिंग मेदमित जीशिय काद्रुत वरीय विभागालिक मर्ब वर