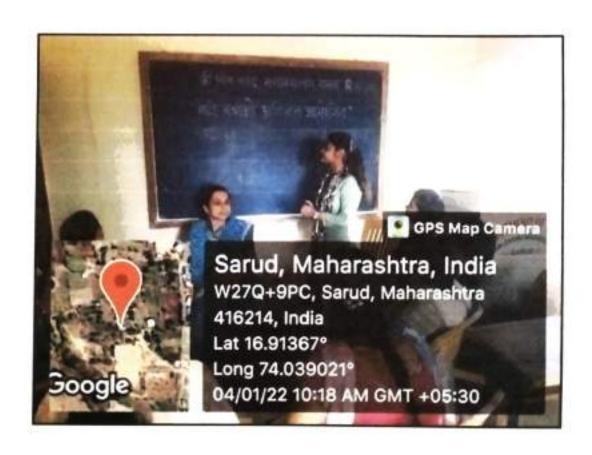

#### अहवाल

दि. 07- 12- 2021

श्री. शिव— शाहू महाविद्यालय, सरूड मंगळवार दि. 07—12—2021 रोजी 'बेटी बचाओं— बेटी पढाओं' अतंर्गत महाविद्यालयातील विद्यार्थिनींना जिमखान्याची माहिती देण्यात आली. आरोग्य आणि स्वसंरक्षण याला उपयुक्त साधनांचा परीचय करून देण्यात आला. यावेळी महाविद्यालयाचे प्रा. बनसोड एस.एस, प्रा.आरगे एल. टी, प्रा.वाघमारे पी. टी. युवती विकास मंच प्रमुख प्रा.अत्तार ए. ए. तसेच सदस्य प्रा.पाटील डी.आर, प्रा. थोरात जे. बी, प्रा. खरात एस.एन, श्रीमती डाकवे ए.वाय तसेच इतर प्राध्यापक वर्ग आणि महाविद्यालयाच्या 20 विद्यार्थिनी उपस्थित होत्या.