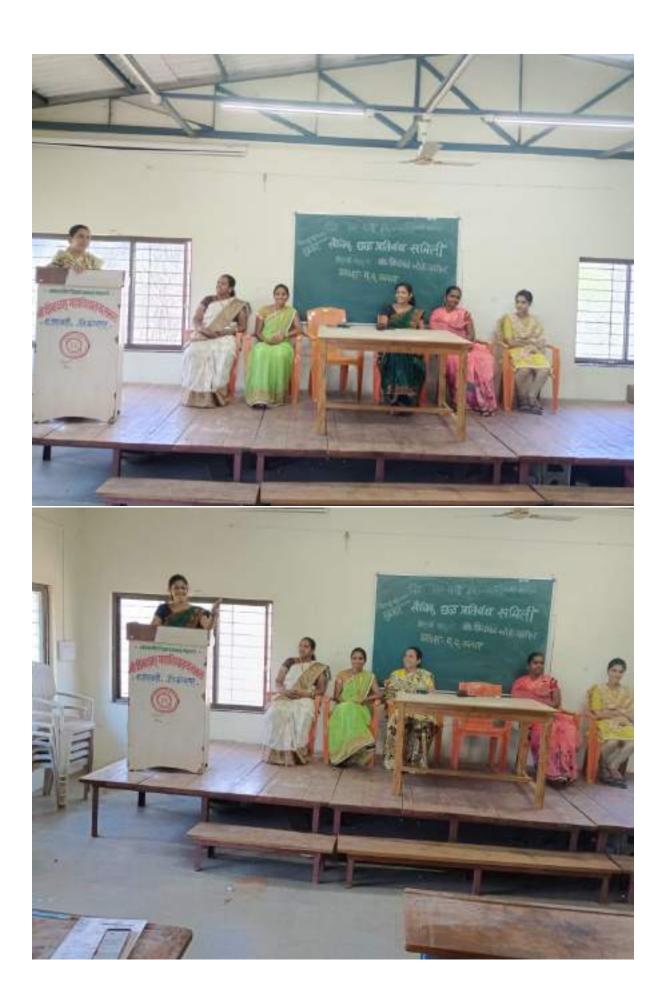

# कार्यक्रम पत्रिका

पाहुण्यांची ओळख व प्रास्ताविक : प्रा. अत्तार ए.ए.

प्रमुख पाहुणे : अँड.प्रियांका झोळे-पाटील

अध्यक्ष : डॉ.पी.बी.पाटील

आभार : कु. निकिता पाटील

सूत्रसंचालन : कु. आम्रपाली घोलप

समारोप : वंदे मातरम

माझी आमदार श्री. बाबासाहेब पाटील सरूडकर शिक्षण संस्थेचे श्री. शिव— शाह् महाविद्यालय, सरूड युवती विकास मंच आयोजित "महिला सबलीकरणमध्ये शासनाची भूमिका" अहवाल

दि. 10- 12- 2021

श्री. शिव— शाहू महाविद्यालय, सरूड मंगळवार दि. 10—12—2021 रोजी "युवती विकास मंच अंतर्गत" महिला सबलीकरणमध्ये शासनाची भूमिका" याबाबत व्याख्यान आयोजित करण्यात आले. यामध्ये पाहुण्यांची ओळख व प्रास्ताविक प्रा ए.ए.अत्तार यांनी केले. कार्यकमाला प्रमुख पाहुणे म्हणून ॲड. प्रियांका झोळे—पाटील मॅडम उपस्थित राहिल्या. त्यांनी महिलांचे कायदे तसेच महिलांचे शोषणा पासून संरक्षण कसे व्हावे याबद्दल मार्गदर्शन केले.तसेच या कार्यकमासाठी अध्यक्ष प्रा. पी.बी. पाटील सर उपस्थित होते. या कार्यकमाचे आभार कु. निकिता पाटील या विद्यार्थिनीने मानले तसेच सूत्रसंचालन कु. आम्रपाली घोलप हिने केले. सदर कार्यकमासाठी 62 विद्याथिनी व प्राध्यापक उपस्थित होते.