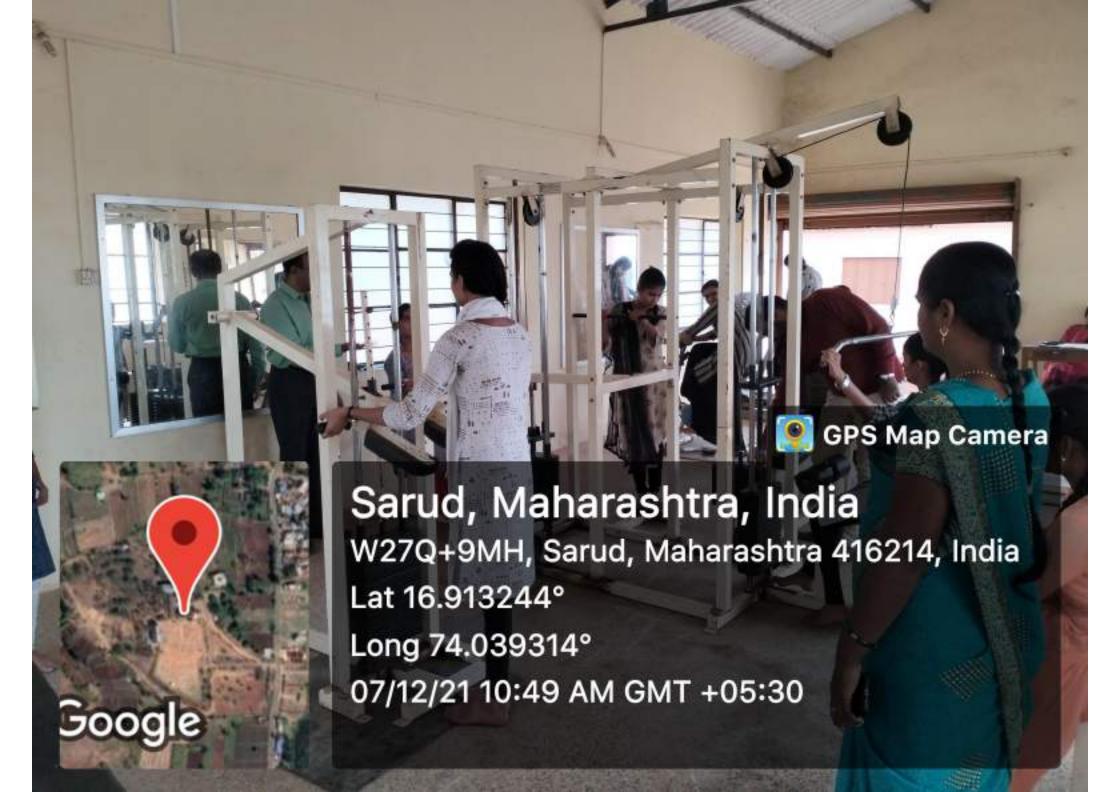

#### अहवाल

दि. 07- 12- 2021

श्री. शिव— शाहू महाविद्यालय, सरूड मंगळवार दि. 07—12—2021 रोजी 'बेटी बचाओं— बेटी पढाओं' अतंर्गत महाविद्यालयातील विद्यार्थिनींना जिमखान्याची माहिती देण्यात आली. आरोग्य आणि स्वसंरक्षण याला उपयुक्त साधनांचा परीचय करून देण्यात आला. यावेळी महाविद्यालयाचे प्रा. बनसोड एस.एस, प्रा.आरगे एल. टी, प्रा.वाघमारे पी. टी. युवती विकास मंच प्रमुख प्रा.अत्तार ए. ए. तसेच सदस्य प्रा.पाटील डी.आर, प्रा. थोरात जे. बी, प्रा. खरात एस.एन, श्रीमती डाकवे ए.वाय तसेच इतर प्राध्यापक वर्ग आणि महाविद्यालयाच्या 20 विद्यार्थिनी उपस्थित होत्या.